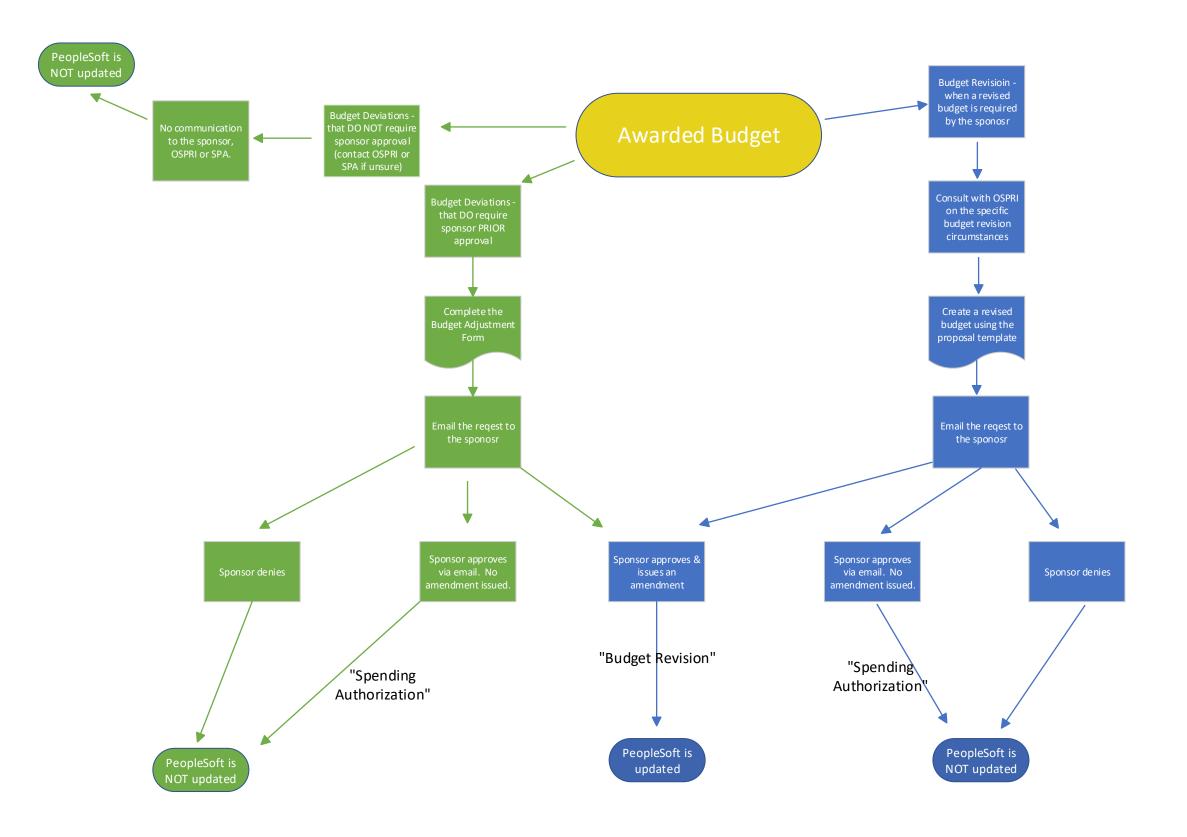

Rev. Sept 2024

The following is for general use to inform different types of budget adjustments on a sponsored program. Specific processes may change depending on the terms and conditions of the award. For specific questions, you can reach out to the Executive Director of OSPRI.

**Awarded Budget** - approved by the sponsor and incorporated in the notice of award document, either directly or through reference.

This is the initial budget loaded into PeopleSoft.

**Budget Deviation** - actual expenditures that differ from the awarded budget. No change is made to the awarded budget in PeopleSoft.

**Budget Revision** - sponsor requires and approves a revised budget and issues an amendment to the award. The awarded budget is changed in PeopleSoft.

**Spending Authorization** - sponsor approves a new spending plan via email. PeopleSoft is not updated.